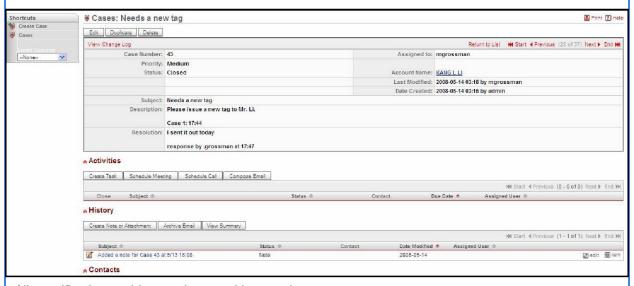

It provides all of the functions needed to securely manage personal and corporate accounts, tags, toll transaction histories, automated account replenishments, customer service operations, cases, notes, and more!

Easy-to-use browser-based GUI screens allow your CSC staff to provide fast and accurate customer service. Also included, is a fully integrated and extremely powerful Customer Relationship Management (CRM) system which serves as the "platform" for all CSC activities.

## **Additional Features:**

- Fully internationalized (currencies, time-zones, etc.)
- The CSC Software can be hosted by your ISP, or on your own server
- Powerful Case and Task Management functions
- Configurable application and database security levels for different employees
- Automated credit card processing with interfaces to secure payment gateways and clearinghouses
- Reciprocity feature allows multiple "member" toll agencies and/or concessionaires to share one CSC and thus provide better service for motorists
- Operates with standard web-browsers
- Member agencies can upload toll transactions to the CSC in both individual and batch formats
- Secure, Linux-based software with powerful remote service and support capabilities
- Integrated email, contact management, call logging,
- Built-in reports