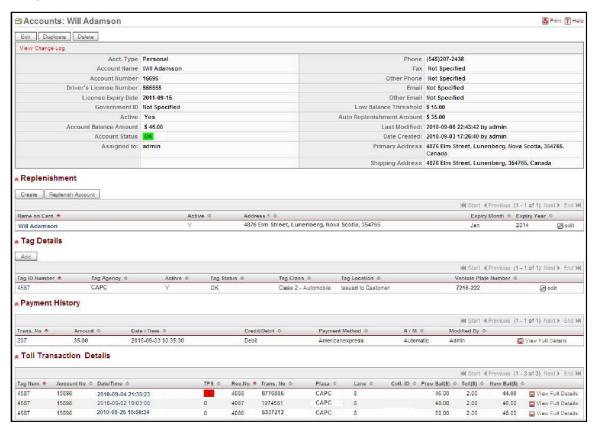

It provides all of the functions needed to securely manage personal and corporate accounts, tags, toll transaction histories, automated account replenishments, customer service operations, cases, notes, and more!

Easy-to-use browser-based GUI screens allow your CSC staff to provide fast and accurate customer service. Also included, is a fully integrated and extremely powerful Customer Relationship Management (CRM) system which serves as the "platform" for all CSC activities.