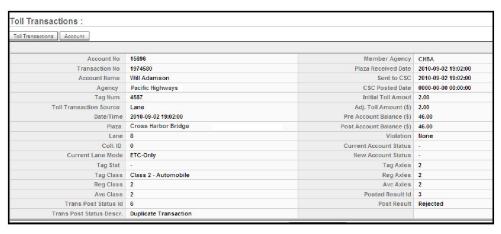

It provides all of the functions needed to securely manage personal and corporate accounts, tags, toll transaction histories, automated account replenishments, customer service operations, cases, notes, and more!

Easy-to-use browser-based GUI screens allow your CSC staff to provide fast and accurate customer service. Also included, is a fully integrated and extremely powerful Customer Relationship Management (CRM) system which serves as the "platform" for all CSC activities.